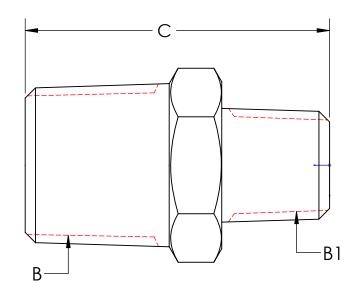

## LINE DRAWING NOT FOR PRODUCTION PURPOSES

| PART<br>NUMBER | B<br>MALE NPT | B1<br>MALE NPT | C<br>LENGTH | STD.<br>PKG. | LBS. PER<br>100 PCS. |
|----------------|---------------|----------------|-------------|--------------|----------------------|
| 3790402SS      | 1/4-18        | 1/8-27         | 1.16        | 100          | 6.0                  |
| 3790804SS      | 1/2-14        | 1/4-18         | 1.59        | 50           | 15.0                 |
| 3791206SS      | 3/4-14        | 3/8-18         | 1.62        | 50           | 20.0                 |
| 3791608SS      | 1"-11-1/2     | 1/2-14         | 2.17        | 5            | 43.0                 |
| 3791612SS      | 1"-11-1/2     | 3/4-14         | 2.09        | 5            | 42.0                 |

MALE REDUCING
HEX NIPPLE NPT

| DO NOT SCALE THIS DRAWING |               |     |  |  |  |
|---------------------------|---------------|-----|--|--|--|
| SIZE                      | DWG. NO.      | REV |  |  |  |
| Δ                         | 379 SS SERIES | Α   |  |  |  |