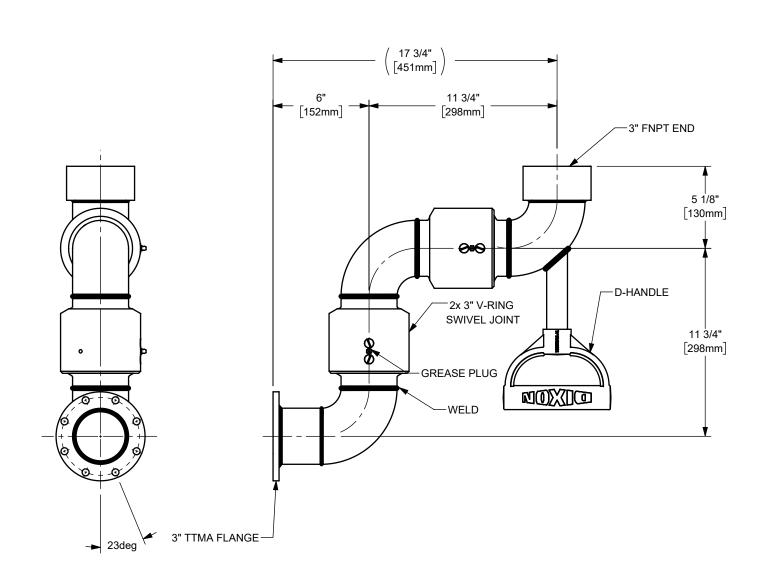

PRESSURE SEAL: NITRILE RUBBER DUST SEAL: NITRILE RUBBER

RETAINER: PTFE

BALL BEARINGS: CARBON STEEL

GREASE: LITHIUM

## DIXON U.S.A.

THE RIGHT CONNECTION  $^{\mathsf{TM}}$ 

TITLE:

3" STYLE 70 V-RING SWIVEL W/ FNPT AND TTMA FLANGE & D-HANDLE -SPECIAL 6" FROM CENTER TO FLANGE FACE MATERIAL:

CARBON STEEL

PART NUMBER:

**37HFXTFCSX0035** 