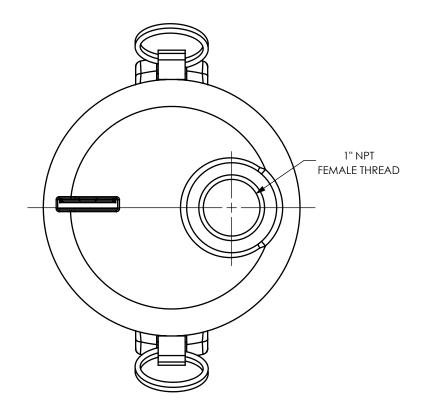

## DIXON [

U.S.A.

4" DIXON™ DUST CAP WITH 1" FEMALE NPT PORT CAM AND GROOVE FITTING

MATERIAL:

TITLE:

STAINLESS STEEL

PART NUMBER:

400-DC-SSHCPLG