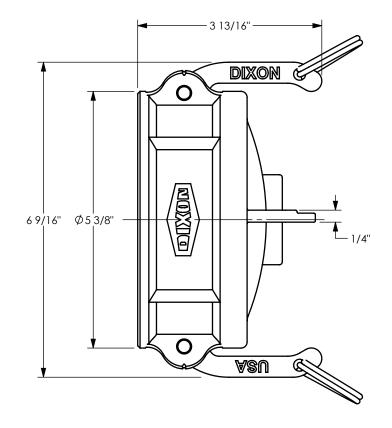

## DIMENSION ACROSS OPEN CAM ARMS 11 1/32"

The Right Connection™

## DIXON [

U.S.A.

4" DIXON™ DUST CAP WITH 1" FEMALE NPT PORT CAM AND GROOVE FITTING

MATERIAL:

TITLE:

STAINLESS STEEL

PART NUMBER:

400-DC-SSHCPLG