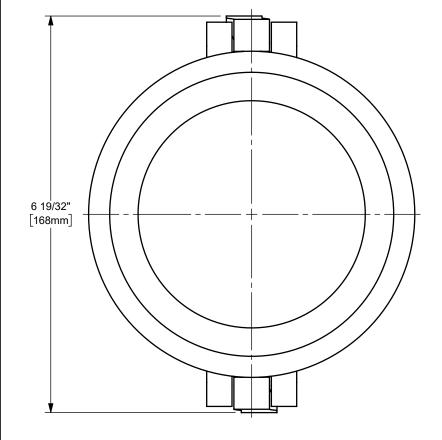

## DIXON [ U.S.A.

THE RIGHT CONNECTION ™

4" DIXON™ LOCKABLE DUST CAP CAM AND GROOVE FITTING

MATERIAL: ALUMINUM

ΠΤLE:

PART NUMBER: 400DC-LAL

DO NOT SCALE THIS DRAWING