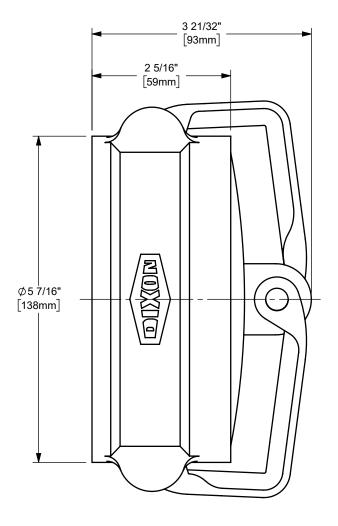

## DIXON [ U.S.A.

THE RIGHT CONNECTION ™

4" DIXON™ LOCKABLE DUST CAP CAM AND GROOVE FITTING

MATERIAL: ALUMINUM

ΠΤLE:

PART NUMBER: 400DC-LAL

DO NOT SCALE THIS DRAWING