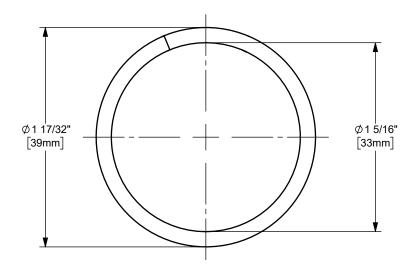

DIXON (

U.S.A.

PULL RING FOR BAYCO DRY DISCONNECT

MATERIAL:

PART NUMBER:

TITLE:

Ø.105 STAINLESS STEEL WIRE

DO NOT SCALE THIS DRAWING

40172SS