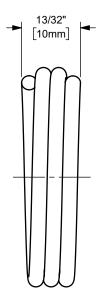

DIXON (

U.S.A.

PULL RING FOR BAYCO DRY DISCONNECT

MATERIAL:

PART NUMBER:

TITLE:

Ø.105 STAINLESS STEEL WIRE

DO NOT SCALE THIS DRAWING

40172SS