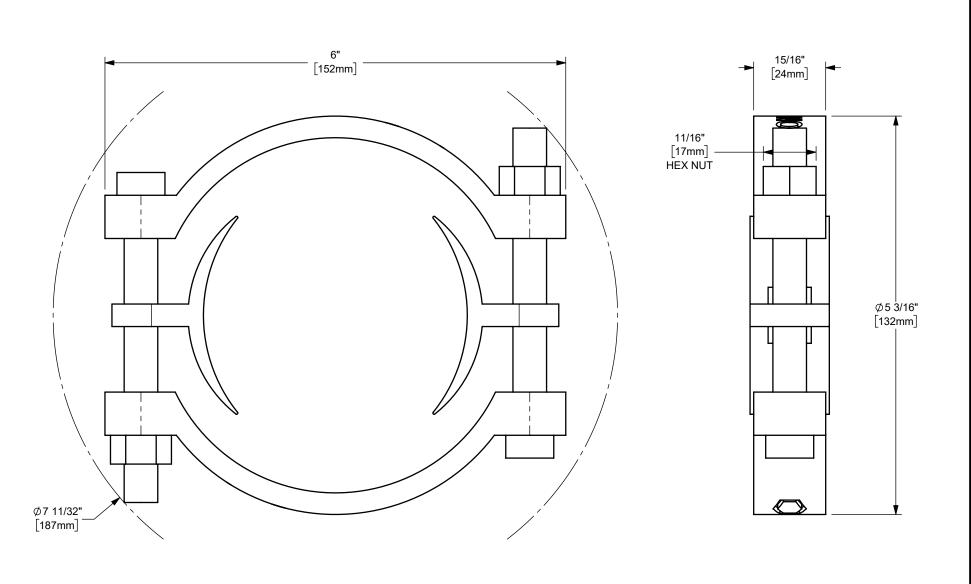

HOSE OD RANGE: 4 2/64" [102.4mm] - 4 18/64" [108.7mm] TORQUE: 40 ft. lbs. [54Nm]

The Right Connection™

dixonvalve.com

## DIXON

THE RIGHT CONNECTION ™

DOUBLE BOLT CLAMP

MATERIAL:

PLATED IRON

PART NUMBER:

463