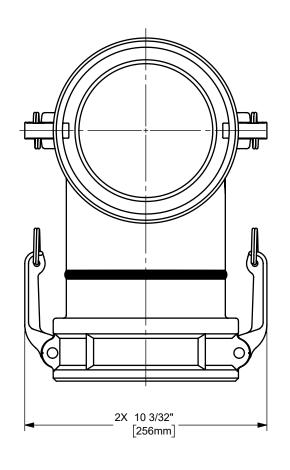

DISTANCE ACROSS OPEN CAM ARMS: 16 1/4"



The Right Connection™

dixonvalve.com

## PROPRIETARY AND CONFIDENTIAL

This drawing is owned by Dixon Valve & Coupling Co. and shall be returned upon demand. It is loaned on condition that it shall not be copied or reproduced or submitted to others without the owners consent. In accepting it subject to this condition the recipient further agrees that this drawing or any design detail or concept disclosed herein shall not be used in any way detrimental to or in competition with the owner. If the recipent does not agree to the terms of this agreement they shall return this drawing immediately. The information contained in this drawing is subject to change without notice.

## DO NOT SCALE THIS DRAWING

## DIXON [ U.S.A.

THE RIGHT CONNECTION ™

6