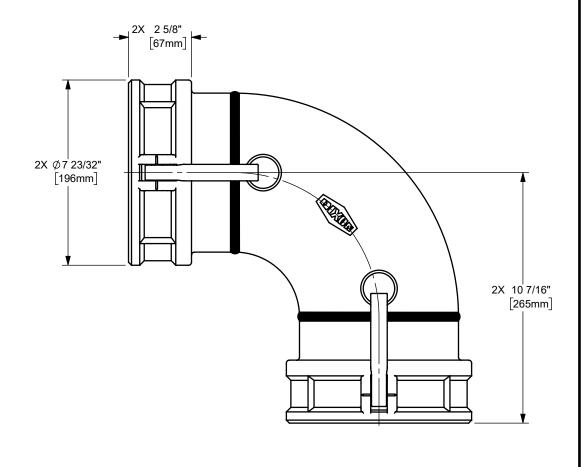

## DIXON [ U.S.A.

THE RIGHT CONNECTION ™

6" DIXON COUPLER x 90° COUPLER CAM AND GROOVE FITTING

ALUMINUM

PART NUMBER:

MATERIAL:

600DD-90AL