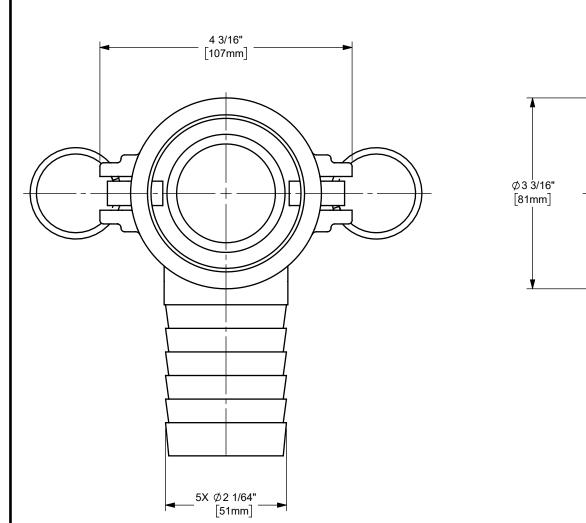

## DIXON [

THE RIGHT CONNECTION ™

2" COUPLER x

90° HOSE SHANK CAM AND GROOVE FITTING MATERIAL:

PART NUMBER:

TITLE:

POLYPROPYLENE

DO NOT SCALE THIS DRAWING

90PPC200