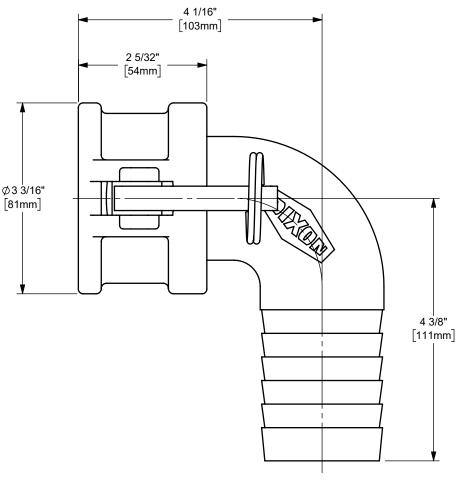

## DIXON [

THE RIGHT CONNECTION ™

2" COUPLER x

90° HOSE SHANK CAM AND GROOVE FITTING MATERIAL:

PART NUMBER:

TITLE:

POLYPROPYLENE

DO NOT SCALE THIS DRAWING

90PPC200