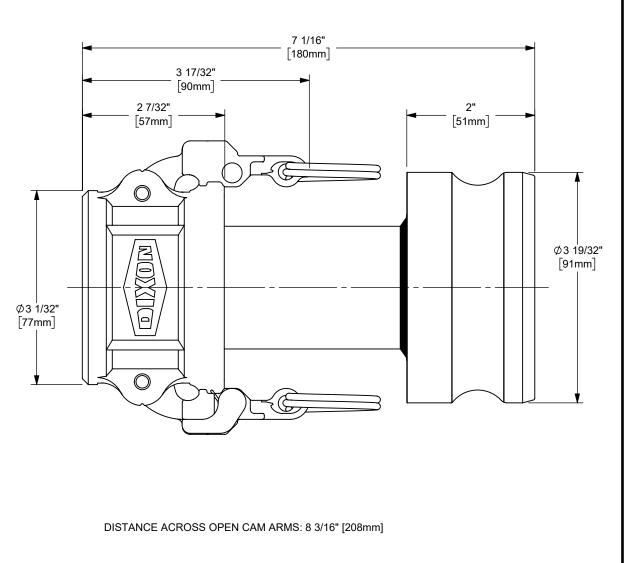

## NOTES:

1) UNLESS REQUESTED, WELDS ARE NOT FULL PENETRATION WELDS.

WELDS WILL BE SUFFICIENT TO ACHIEVE PRESSURE RATING OF ASSEMBLY.

| DDXON<br>The Right Connection™ | It subject to this condition the recipient further agrees that this drawing or any<br>design detail or concept disclosed herein shall not be used in any way<br>detrimental to or in competition with the owner. If the recipent does not agree | DIXON ON U.S.A.<br>THE RIGHT CONNECTION ™<br>TITLE: 2" BOSS- LOCK™ COUPLER X<br>3" ADAPTER<br>CAM AND GROOVE FITTING<br>MATERIAL:<br>ALUMINUM |
|--------------------------------|-------------------------------------------------------------------------------------------------------------------------------------------------------------------------------------------------------------------------------------------------|-----------------------------------------------------------------------------------------------------------------------------------------------|
| dixonvalve.com                 | DO NOT SCALE THIS DRAWING                                                                                                                                                                                                                       | ADA2030EZ                                                                                                                                     |