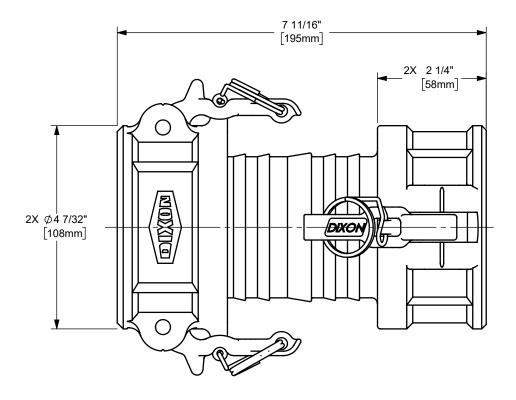

DISTNCE ACROSS OPEN CAM ARMS: 9 29/32"

The Right Connection™

dixonvalve.com

## DIXON [

U.S.A.

THE RIGHT CONNECTION  $^{\mathsf{TM}}$ 

3" BOSS-LOCK™ COUPLER x COUPLER CAM AND GROOVE FITTING ALUMINUM

MATERIAL:

PART NUMBER:

**ADD300**