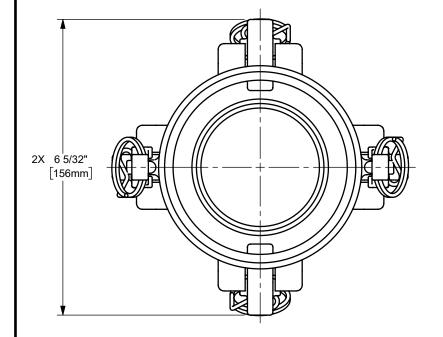

DISTNCE ACROSS OPEN CAM ARMS: 9 29/32"



The Right Connection™

dixonvalve.com

## PROPRIETARY AND CONFIDENTIAL

This drawing is owned by Dixon Valve & Coupling Co. and shall be returned upon demand. It is loaned on condition that it shall not be copied or reproduced or submitted to others without the owners consent. In accepting it reproducted to submitted to theirs without the wines consent. In accepting it subject to this condition the recipient further agrees that this drawing or any design detail or concept disclosed herein shall not be used in any way detrimental to or in competition with the owner. If the recipient does not agree to the terms of this agreement they shall return this drawing immediately. The information contained in this drawing is subject to change without noti