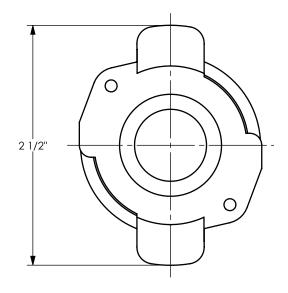

TITLE:

MATERIAL:

DO NOT SCALE THIS DRAWING

PART NUMBER: AM11WF-1

DIXON \_\_\_\_\_U.S.A.

ZINC PLATED IRON/STEEL

1" AIR KING WITH FERRULE