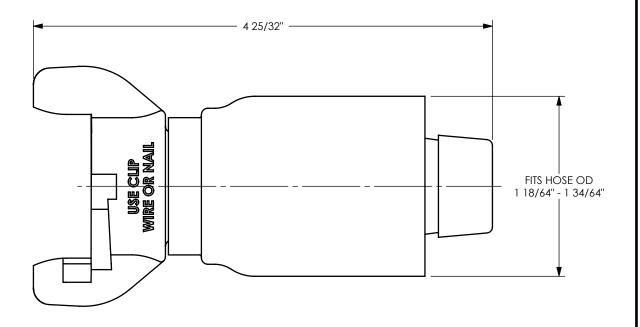

TITLE:

MATERIAL:

DO NOT SCALE THIS DRAWING

PART NUMBER: AM11WF-1

DIXON \_\_\_\_\_U.S.A.

ZINC PLATED IRON/STEEL

1" AIR KING WITH FERRULE