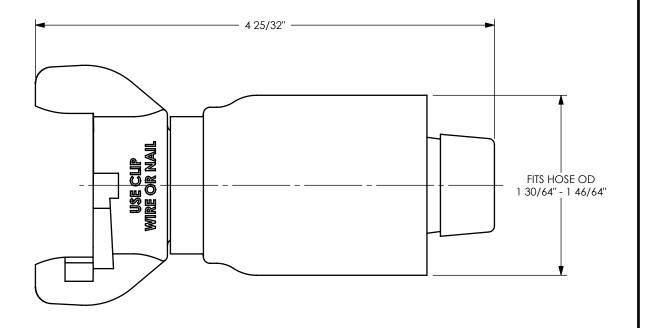

DO NOT SCALE THIS DRAWING

TITLE:

PART NUMBER: AM11WF

DIXON [

U.S.A.

THE RIGHT CONNECTION ™

MATERIAL:

ZINC PLATED IRON/STEEL

1" AIR KING WITH FERRULE