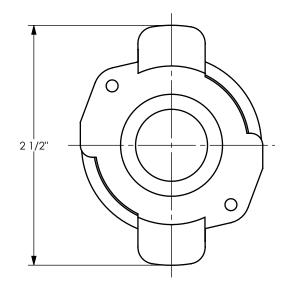

DO NOT SCALE THIS DRAWING

TITLE:

PART NUMBER: AM11WF

DIXON [

U.S.A.

THE RIGHT CONNECTION ™

MATERIAL:

ZINC PLATED IRON/STEEL

1" AIR KING WITH FERRULE