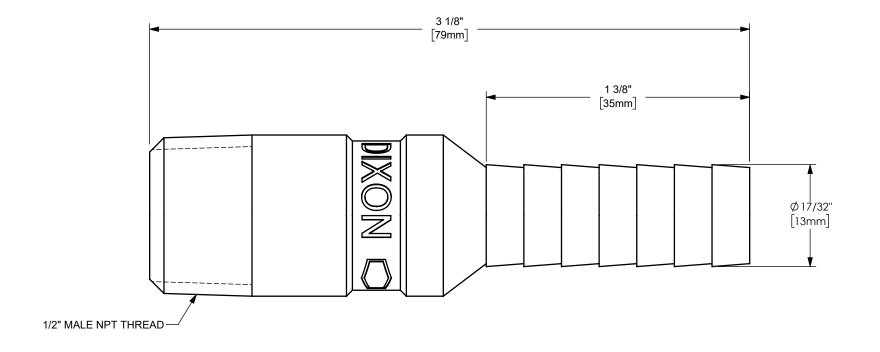

## DIXON [

U.S.A.

THE RIGHT CONNECTION ™

1/2" KING™ COMBINATION NIPPLE WITH MALE NPT

MATERIAL: PART NUMBER:

ΠΤLE:

ALUMINUM

DO NOT SCALE THIS DRAWING