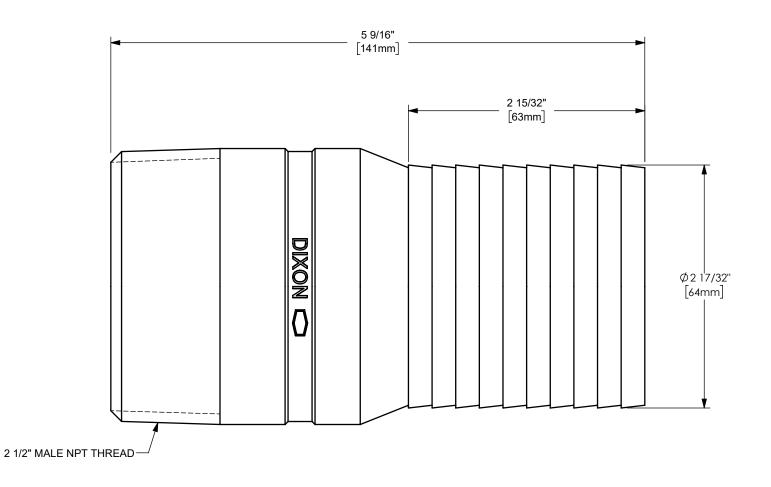

## DIXON [

U.S.A.

THE RIGHT CONNECTION ™

2 1/2" KING™ COMBINATION NIPPLE WITH MALE NPT

MATERIAL:

PART NUMBER:

ALUMINUM

DO NOT SCALE THIS DRAWING