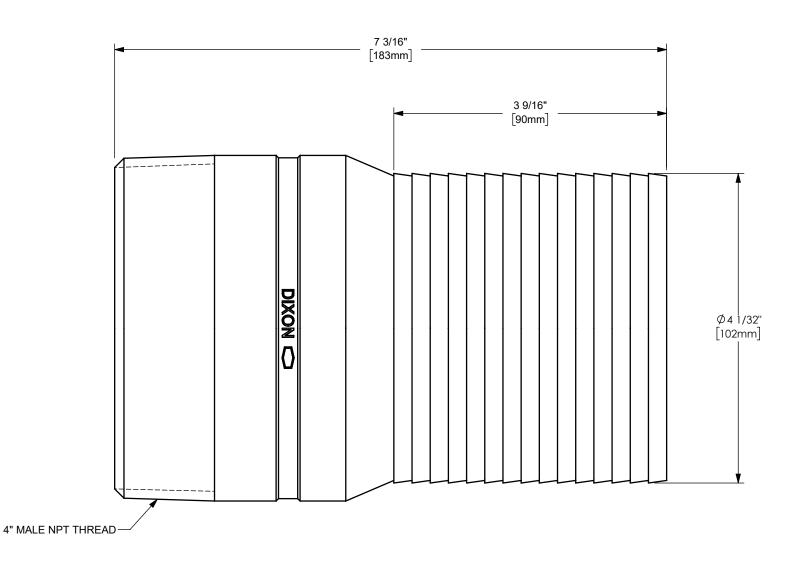

## DIXON [

THE RIGHT CONNECTION ™

THE RIGHT CONNECTION

4" KING™ COMBINATION NIPPLE WITH MALE NPT

MATERIAL:

PART NUMBER:

ΠΤLE:

AST40

ALUMINUM