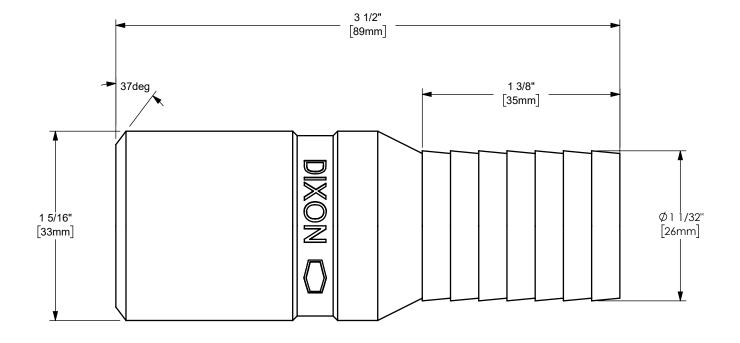

## DIXON C

U.S.A.

THE RIGHT CONNECTION ™

ΓITLE:

1" KING™ COMBINATION NIPPLE WITH BEVELED END

MATERIAL:

ALUMINUM

DO NOT SCALE THIS DRAWING

PART NUMBER:

ASTB10