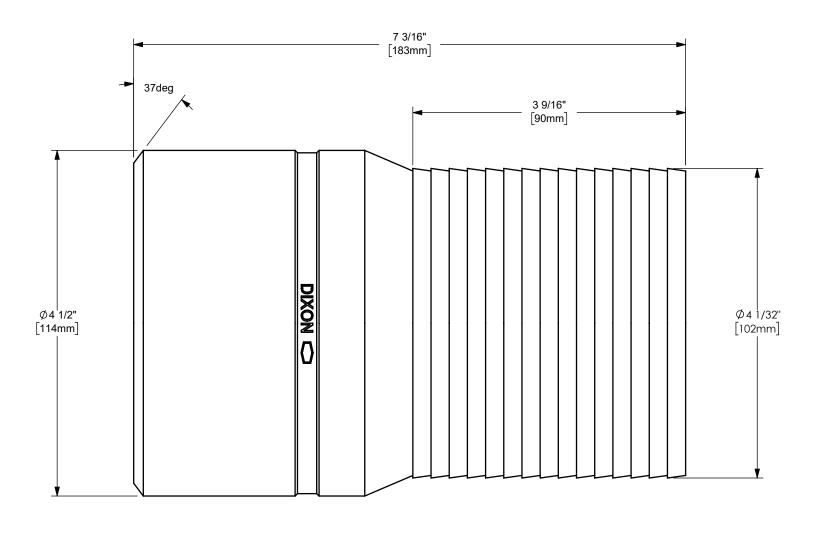

## DIXON [

U.S.A.

THE RIGHT CONNECTION ™

4" KING™ COMBINATION NIPPLE WITH BEVELED END

MATERIAL:

ΠΤLE:

WITH BEVELED END

ALUMINUM

PART NUMBER:

ASTB40