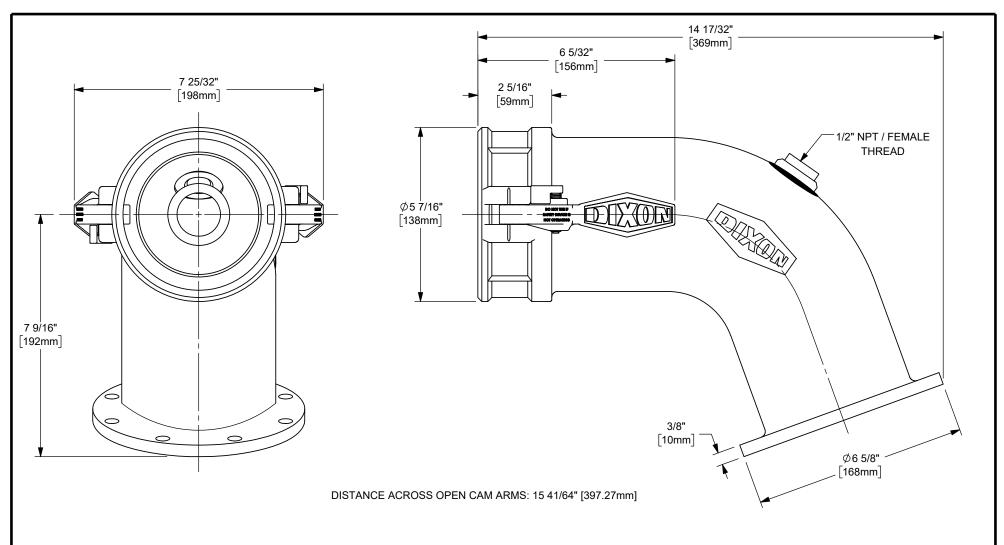

DIXON (

4" BOSS-LOCK™ COUPLER x 20° TTMA FLANGE ELBOW w/ 1/2" FEMALE NPT PORT TANK TRUCK

MATERIAL:

PART NUMBER:

**ALUMINUM** 

THE RIGHT CONNECTION ™

U.S.A.

DO NOT SCALE THIS DRAWING

ATCGF40FP50