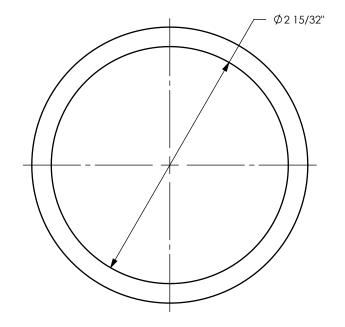

MATERIAL:

PART NUMBER:

TITLE:

DO NOT SCALE THIS DRAWING

DIXON  $\bigcup$  U.S.A.

THE RIGHT CONNECTION TM

21/2" GROOVED END

ALUMINUM

AVN2500-200