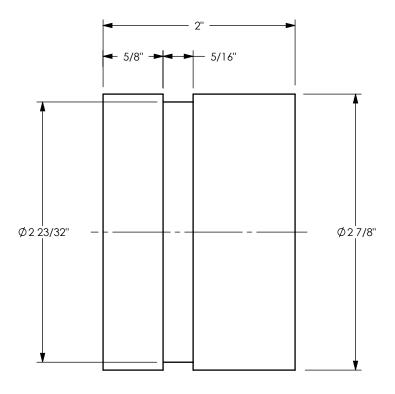

MATERIAL:

PART NUMBER:

TITLE:

DO NOT SCALE THIS DRAWING

DIXON  $\bigcup$  U.S.A.

THE RIGHT CONNECTION TM

21/2" GROOVED END

ALUMINUM

AVN2500-200