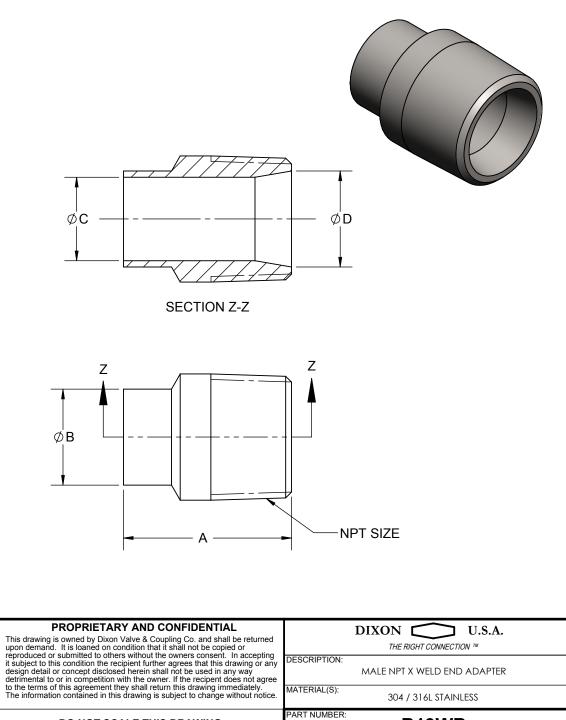

| SIZE      | А    | В     | С    | D     | NPT SIZE |
|-----------|------|-------|------|-------|----------|
| .5" - IN  | 1.63 | 0.50  | 0.37 | 0.50  | .5"      |
| .5" - MM  | 41.3 | 12.7  | 9.4  | 12.7  | -        |
| .75" - IN | 1.63 | 0.75  | 0.62 | 0.82  | .75"     |
| .75" - MM | 41.3 | 19.1  | 15.7 | 20.8  | -        |
| 1" - IN   | 1.75 | 1.00  | 0.87 | 1.00  | 1"       |
| 1" - MM   | 44.5 | 25.4  | 22.1 | 25.4  | -        |
| 1.5" - IN | 1.75 | 1.50  | 1.37 | 1.60  | 1.5"     |
| 1.5" - MM | 44.5 | 38.1  | 34.8 | 40.6  | -        |
| 2" - IN   | 1.81 | 2.00  | 1.87 | 2.00  | 2"       |
| 2" - MM   | 46.0 | 50.8  | 47.5 | 50.8  | -        |
| 2.5" - IN | 2.31 | 2.50  | 2.37 | 2.50  | 2.5"     |
| 2.5" - MM | 58.7 | 63.5  | 60.2 | 63.5  | -        |
| 3" - IN   | 2.50 | 3.00  | 2.87 | 3.00  | 3"       |
| 3" - MM   | 63.5 | 76.2  | 72.9 | 76.2  | -        |
| 4" - IN   | 2.56 | 4.00  | 3.83 | 4.00  | 4"       |
| 4" - MM   | 65.1 | 101.6 | 97.4 | 101.6 | -        |