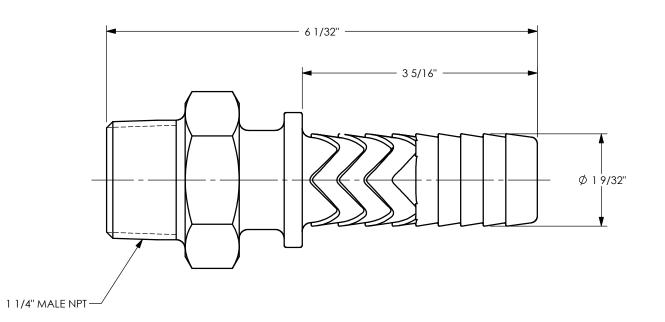

| PROPRIETARY AND CONFIDENTIAL                                                                                                                                                                                                                       | DIXON U.S.A.                    |
|----------------------------------------------------------------------------------------------------------------------------------------------------------------------------------------------------------------------------------------------------|---------------------------------|
| condition the recipient further agrees that this drawing or any design detail or<br>concept disclosed herein shall not be used in any way detrimental to or in<br>competition with the owner. If the recipient does not agree to the terms of this | THE RIGHT CONNECTION ™          |
|                                                                                                                                                                                                                                                    | title:<br>1 1/4" BOSS MALE STEM |
|                                                                                                                                                                                                                                                    | MATERIAL: BRASS                 |
| DO NOT SCALE THIS DRAWING                                                                                                                                                                                                                          | PART NUMBER:<br>BMS16           |