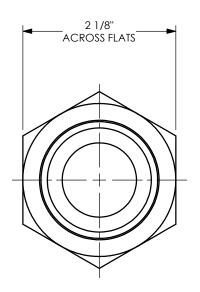

| PROPRIETARY AND CONFIDENTIAL                                                                                                                                                                                                                       | DIXON U.S.A.                    |
|----------------------------------------------------------------------------------------------------------------------------------------------------------------------------------------------------------------------------------------------------|---------------------------------|
| condition the recipient further agrees that this drawing or any design detail or<br>concept disclosed herein shall not be used in any way detrimental to or in<br>competition with the owner. If the recipient does not agree to the terms of this | THE RIGHT CONNECTION ™          |
|                                                                                                                                                                                                                                                    | title:<br>1 1/4" BOSS MALE STEM |
|                                                                                                                                                                                                                                                    | MATERIAL: BRASS                 |
| DO NOT SCALE THIS DRAWING                                                                                                                                                                                                                          | PART NUMBER:<br>BMS16           |