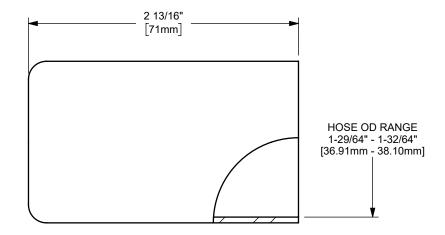

## DIXON [

U.S.A.

ΓITLE:

THE RIGHT CONNECTION ™

MATERIAL:

1" KING CRIMP™ FERRULE

STAINLESS STEEL

DO NOT SCALE THIS DRAWING

PART NUMBER:

CF100-5SS