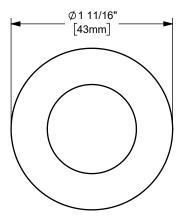

## DIXON [

U.S.A.

ΓITLE:

THE RIGHT CONNECTION ™

MATERIAL:

1" KING CRIMP™ FERRULE

STAINLESS STEEL

DO NOT SCALE THIS DRAWING

PART NUMBER:

CF100-5SS