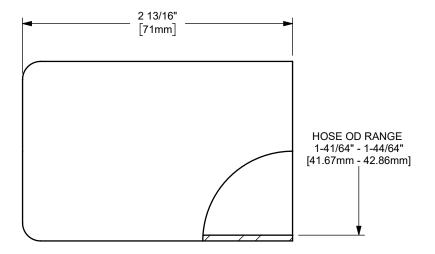

## DIXON [

U.S.A.

ΓΙΤLE:

THE RIGHT CONNECTION ™

MATERIAL:

1 1/4" KING CRIMP™ FERRULE

STAINLESS STEEL

PART NUMBER:

JMBER:

DO NOT SCALE THIS DRAWING

CF125-3SS