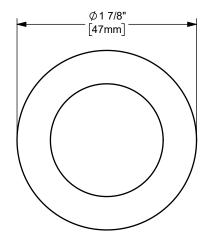

## DIXON [

U.S.A.

ΓΙΤLE:

THE RIGHT CONNECTION ™

MATERIAL:

1 1/4" KING CRIMP™ FERRULE

STAINLESS STEEL

PART NUMBER:

JMBER:

DO NOT SCALE THIS DRAWING

CF125-3SS