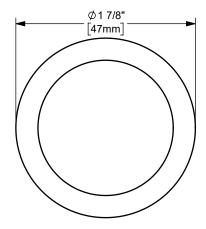

## DIXON [

U.S.A.

THE RIGHT CONNECTION ™

TITLE:

1 1/2" KING CRIMP™ FERRULE

MATERIAL:

PART NUMBER:

CARBON STEEL