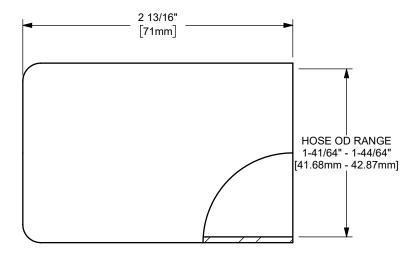

## DIXON [

U.S.A.

THE RIGHT CONNECTION ™

TITLE:

1 1/2" KING CRIMP™ FERRULE

MATERIAL:

PART NUMBER:

CARBON STEEL