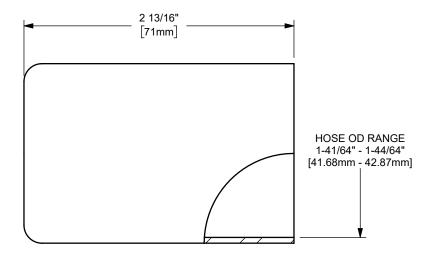

## DIXON [

U.S.A.

ΓITLE:

THE RIGHT CONNECTION ™

MATERIAL:

1 1/2" KING CRIMP™ FERRULE

STAINLESS STEEL

DO NOT SCALE THIS DRAWING

PART NUMBER: CF150-1SS