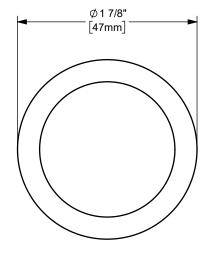

## DIXON [

U.S.A.

ΓITLE:

THE RIGHT CONNECTION ™

MATERIAL:

1 1/2" KING CRIMP™ FERRULE

STAINLESS STEEL

DO NOT SCALE THIS DRAWING

PART NUMBER: CF150-1SS