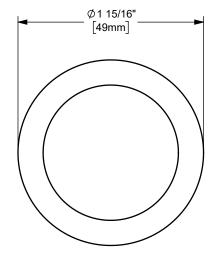

## DIXON [

U.S.A.

ΓITLE:

THE RIGHT CONNECTION ™

1 1/4" KING CRIMP™ FERRULE

MATERIAL:

PART NUMBER:

CARBON STEEL

DO NOT SCALE THIS DRAWING

CF150-2CS