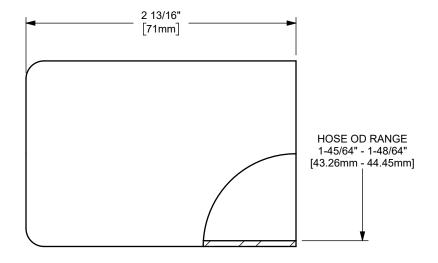

## DIXON [

U.S.A.

ΓITLE:

THE RIGHT CONNECTION ™

1 1/4" KING CRIMP™ FERRULE

MATERIAL:

PART NUMBER:

CARBON STEEL

DO NOT SCALE THIS DRAWING

CF150-2CS