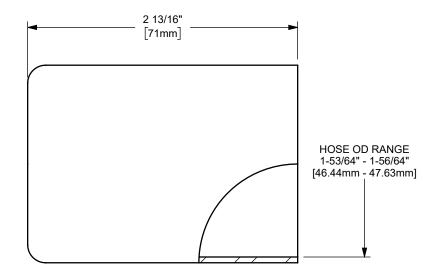

## DIXON [

THE RIGHT CONNECTION ™

ΓΙΤLE:

1 1/2" KING CRIMP™ FERRULE

MATERIAL:

STAINLESS STEEL

DO NOT SCALE THIS DRAWING

PART NUMBER:

CF150-4SS