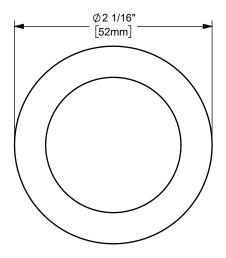

## DIXON [

THE RIGHT CONNECTION ™

ΓΙΤLE:

1 1/2" KING CRIMP™ FERRULE

MATERIAL:

STAINLESS STEEL

DO NOT SCALE THIS DRAWING

PART NUMBER:

CF150-4SS