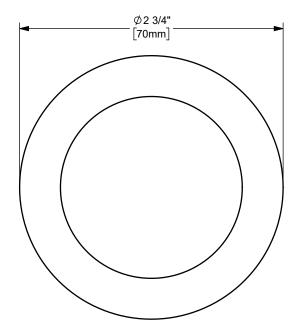

U.S.A.

TITLE:

THE RIGHT CONNECTION ™
2" KING CRIMP™ FERRULE

MATERIAL:

STAINLESS STEEL

DO NOT SCALE THIS DRAWING

PART NUMBER:

CF200-6SS