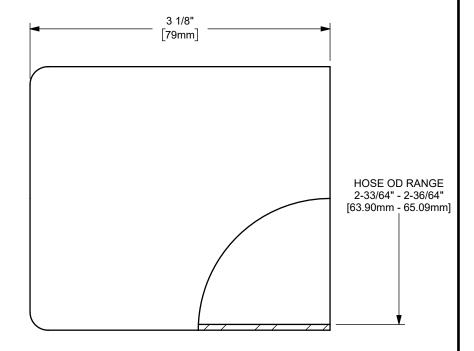

U.S.A.

TITLE:

THE RIGHT CONNECTION ™
2" KING CRIMP™ FERRULE

MATERIAL:

STAINLESS STEEL

DO NOT SCALE THIS DRAWING

PART NUMBER:

CF200-6SS