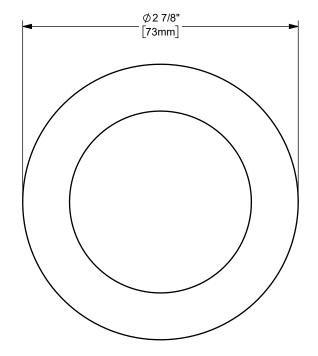

U.S.A. THE RIGHT CONNECTION ™

ΠΤLE:

2" KING CRIMP™ FERRULE

MATERIAL:

**CARBON STEEL** 

DO NOT SCALE THIS DRAWING

PART NUMBER:

**CF200-8CS**