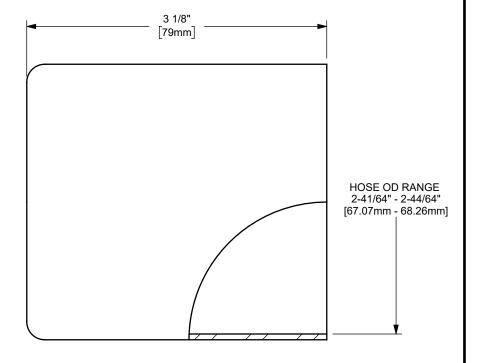

U.S.A. THE RIGHT CONNECTION ™

ΠΤLE:

2" KING CRIMP™ FERRULE

MATERIAL:

**CARBON STEEL** 

DO NOT SCALE THIS DRAWING

PART NUMBER:

**CF200-8CS**