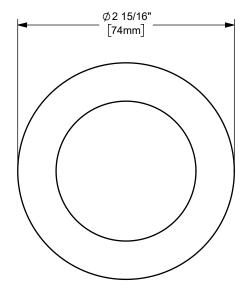

## DIXON [

U.S.A.

THE RIGHT CONNECTION ™

ΠΤLE:

2" KING CRIMP™ FERRULE

MATERIAL:

PART NUMBER:

STAINLESS STEEL

DO NOT SCALE THIS DRAWING

CF200-9SS