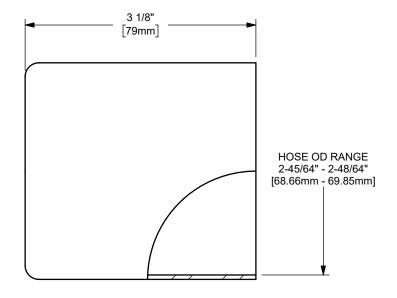

## DIXON [

U.S.A.

THE RIGHT CONNECTION ™

ΠΤLE:

2" KING CRIMP™ FERRULE

MATERIAL:

PART NUMBER:

STAINLESS STEEL

DO NOT SCALE THIS DRAWING

CF200-9SS