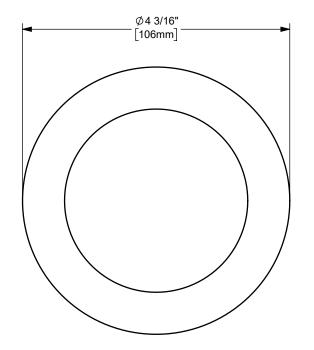

|             | PROPRIETARY AND CONFIDENTIAL                                                                                                                                                                                                                    | DIXON U.S.A.                     |
|-------------|-------------------------------------------------------------------------------------------------------------------------------------------------------------------------------------------------------------------------------------------------|----------------------------------|
| upo         | It subject to this condition the recipient further agrees that this drawing or any<br>design detail or concept disclosed herein shall not be used in any way<br>detrimental to or in competition with the owner. If the recipent does not agree | THE RIGHT CONNECTION ™           |
| it si       |                                                                                                                                                                                                                                                 | TITLE:<br>3" KING CRIMP™ FERRULE |
| to t<br>The |                                                                                                                                                                                                                                                 | MATERIAL: STAINLESS STEEL        |
|             | DO NOT SCALE THIS DRAWING                                                                                                                                                                                                                       | CF300-12SS                       |