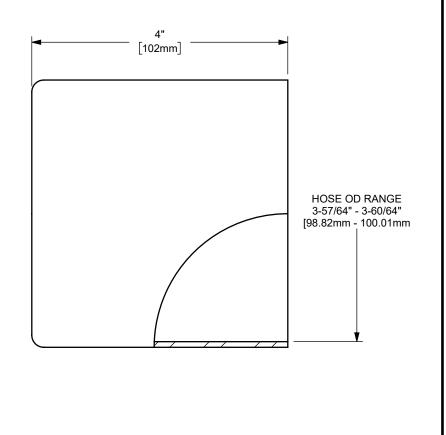

|             | PROPRIETARY AND CONFIDENTIAL                                                                                                                                                                                                                    | DIXON U.S.A.                     |
|-------------|-------------------------------------------------------------------------------------------------------------------------------------------------------------------------------------------------------------------------------------------------|----------------------------------|
| upo         | It subject to this condition the recipient further agrees that this drawing or any<br>design detail or concept disclosed herein shall not be used in any way<br>detrimental to or in competition with the owner. If the recipent does not agree | THE RIGHT CONNECTION ™           |
| it si       |                                                                                                                                                                                                                                                 | TITLE:<br>3" KING CRIMP™ FERRULE |
| to t<br>The |                                                                                                                                                                                                                                                 | MATERIAL: STAINLESS STEEL        |
|             | DO NOT SCALE THIS DRAWING                                                                                                                                                                                                                       | CF300-12SS                       |