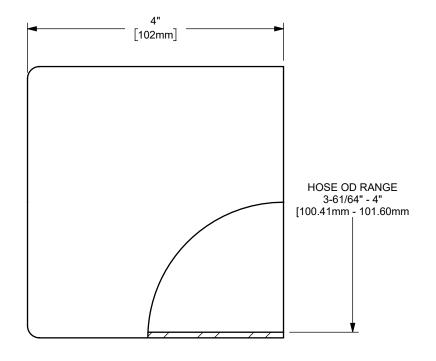

## DIXON [

THE RIGHT CONNECTION ™

ΠΤLE:

3" KING CRIMP™ FERRULE

MATERIAL:

PART NUMBER:

**CARBON STEEL** 

DO NOT SCALE THIS DRAWING

CF300-13SS