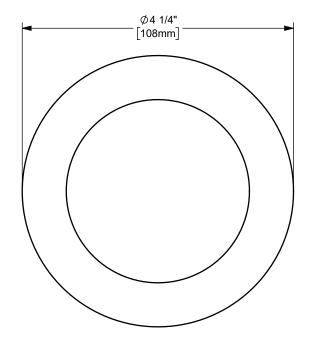

## DIXON [

THE RIGHT CONNECTION ™

ΠΤLE:

3" KING CRIMP™ FERRULE

MATERIAL:

PART NUMBER:

**CARBON STEEL** 

DO NOT SCALE THIS DRAWING

CF300-13SS