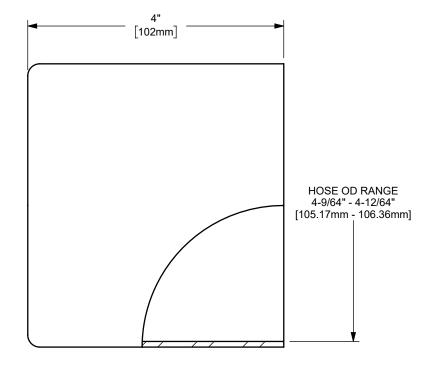

DIXON [

THE RIGHT CONNECTION ™

ΓITLE:

3" KING CRIMP™ FERRULE

MATERIAL:

PART NUMBER:

CARBON STEEL

DO NOT SCALE THIS DRAWING

CF300-16CS