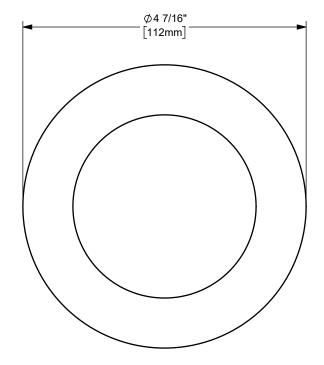

DIXON [

THE RIGHT CONNECTION ™

ΓITLE:

3" KING CRIMP™ FERRULE

MATERIAL:

PART NUMBER:

CARBON STEEL

DO NOT SCALE THIS DRAWING

CF300-16CS