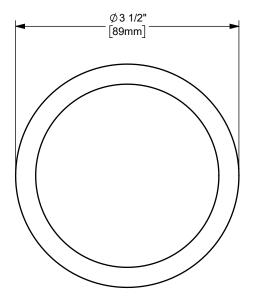

## DIXON [

THE RIGHT CONNECTION ™

TITLE:

3" KING CRIMP™ FERRULE

MATERIAL:

PART NUMBER:

STAINLESS STEEL

DO NOT SCALE THIS DRAWING

CF300-1SS