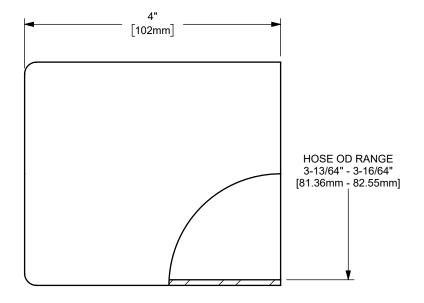

## DIXON [

THE RIGHT CONNECTION ™

TITLE:

3" KING CRIMP™ FERRULE

MATERIAL:

PART NUMBER:

STAINLESS STEEL

DO NOT SCALE THIS DRAWING

CF300-1SS