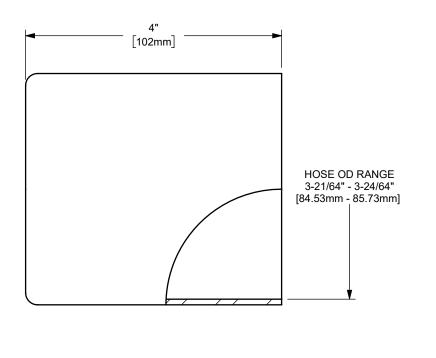

| <b>PROPRIETARY AND CONFIDENTIAL</b><br>This drawing is owned by Dixon Valve & Coupling Co. and shall be returned<br>upon demand. It is loaned on condition that it shall not be copied or<br>reproduced or submitted to others without the owners consent. In accepting<br>it subject to this condition the recipient further agrees that this drawing or any<br>design detail or concept disclosed herein shall not be used in any way<br>detrimental to or in competition with the owner. If the recipient does not agree<br>to the terms of this agreement they shall return this drawing immediately.<br>The information contained in this drawing is subject to change without notice. | DIXON CONNECTION <sup>™</sup>  |
|---------------------------------------------------------------------------------------------------------------------------------------------------------------------------------------------------------------------------------------------------------------------------------------------------------------------------------------------------------------------------------------------------------------------------------------------------------------------------------------------------------------------------------------------------------------------------------------------------------------------------------------------------------------------------------------------|--------------------------------|
|                                                                                                                                                                                                                                                                                                                                                                                                                                                                                                                                                                                                                                                                                             | ™TE:<br>3" KING CRIMP™ FERRULE |
|                                                                                                                                                                                                                                                                                                                                                                                                                                                                                                                                                                                                                                                                                             | MATERIAL:<br>STAINLESS STEEL   |
| DO NOT SCALE THIS DRAWING                                                                                                                                                                                                                                                                                                                                                                                                                                                                                                                                                                                                                                                                   | CF300-3SS                      |