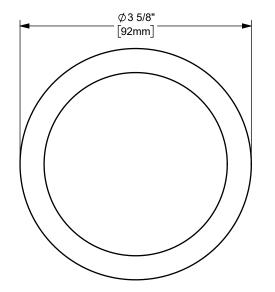

| <b>PROPRIETARY AND CONFIDENTIAL</b><br>This drawing is owned by Dixon Valve & Coupling Co. and shall be returned<br>upon demand. It is loaned on condition that it shall not be copied or<br>reproduced or submitted to others without the owners consent. In accepting<br>it subject to this condition the recipient further agrees that this drawing or any<br>design detail or concept disclosed herein shall not be used in any way<br>detrimental to or in competition with the owner. If the recipient does not agree<br>to the terms of this agreement they shall return this drawing immediately.<br>The information contained in this drawing is subject to change without notice. | DIXON CONNECTION <sup>™</sup>  |
|---------------------------------------------------------------------------------------------------------------------------------------------------------------------------------------------------------------------------------------------------------------------------------------------------------------------------------------------------------------------------------------------------------------------------------------------------------------------------------------------------------------------------------------------------------------------------------------------------------------------------------------------------------------------------------------------|--------------------------------|
|                                                                                                                                                                                                                                                                                                                                                                                                                                                                                                                                                                                                                                                                                             | ™TE:<br>3" KING CRIMP™ FERRULE |
|                                                                                                                                                                                                                                                                                                                                                                                                                                                                                                                                                                                                                                                                                             | MATERIAL:<br>STAINLESS STEEL   |
| DO NOT SCALE THIS DRAWING                                                                                                                                                                                                                                                                                                                                                                                                                                                                                                                                                                                                                                                                   | CF300-3SS                      |