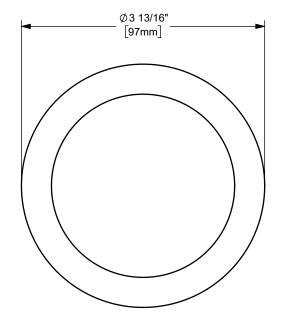

DO NOT SCALE THIS DRAWING

DIXON [

U.S.A.

THE RIGHT CONNECTION ™

MATERIAL:

ΠΤLE:

3" KING CRIMP™ FERRULE **CARBON STEEL** 

PART NUMBER:

CF300-6CS