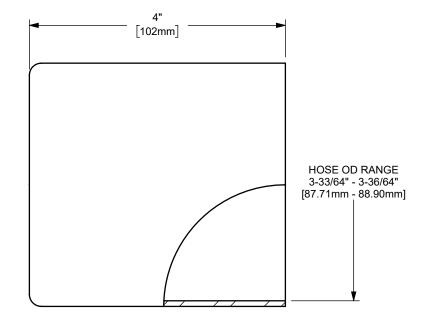

DO NOT SCALE THIS DRAWING

DIXON [

U.S.A.

THE RIGHT CONNECTION ™

MATERIAL:

ΠΤLE:

3" KING CRIMP™ FERRULE **CARBON STEEL** 

PART NUMBER:

CF300-6CS