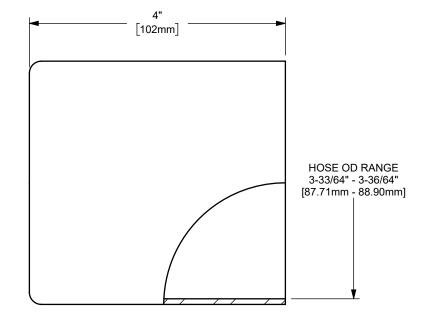

U.S.A.

ΠΤLE:

MATERIAL:

3" KING CRIMP™ FERRULE STAINLESS STEEL

PART NUMBER: DO NOT SCALE THIS DRAWING

CF300-6SS