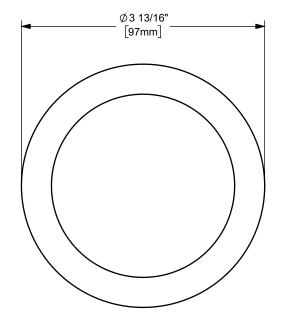

U.S.A.

ΠΤLE:

MATERIAL:

3" KING CRIMP™ FERRULE STAINLESS STEEL

PART NUMBER: DO NOT SCALE THIS DRAWING

CF300-6SS