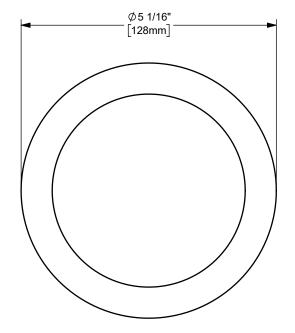

## DIXON [

U.S.A.

ΓΙΤLE:

THE RIGHT CONNECTION ™

MATERIAL:

4" KING CRIMP™ FERRULE

PART NUMBER:

STAINLESS STEEL

DO NOT SCALE THIS DRAWING

CF400-10SS