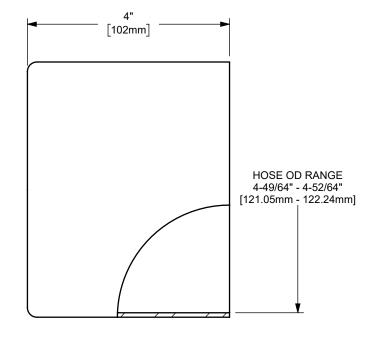

## DIXON [

U.S.A.

ΓΙΤLE:

THE RIGHT CONNECTION ™

MATERIAL:

4" KING CRIMP™ FERRULE

PART NUMBER:

STAINLESS STEEL

DO NOT SCALE THIS DRAWING

CF400-10SS