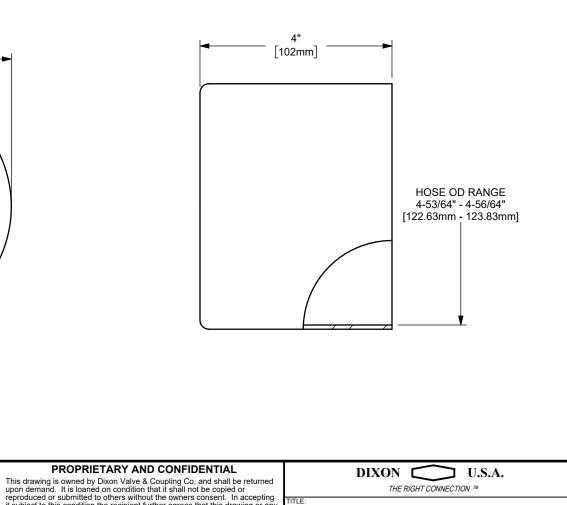

| DO NOT SCALE THIS DRAWING                                                                                                                                                                                                                        | PART NUMBER: | CE400-11CS             |
|--------------------------------------------------------------------------------------------------------------------------------------------------------------------------------------------------------------------------------------------------|--------------|------------------------|
| to the terms of this agreement they shall return this drawing immediately.<br>The information contained in this drawing is subject to change without notice.                                                                                     | MATERIAL:    | CARBON STEEL           |
| It subject to this condition the recipient further agrees that this drawing or any<br>design detail or concept disclosed herein shall not be used in any way<br>detrimental to or in competition with the owner. If the recipient does not agree |              | 4" KING CRIMP™ FERRULE |

**CF400-11CS** 

dixonvalve.com