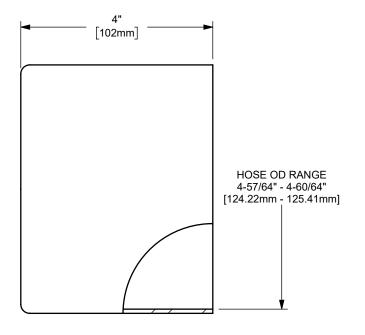

DIXON [

U.S.A.

TITLE:

THE RIGHT CONNECTION ™

4" KING CRIMP™ FERRULE

MATERIAL:

PART NUMBER:

STAINLESS STEEL

DO NOT SCALE THIS DRAWING

CF400-12SS