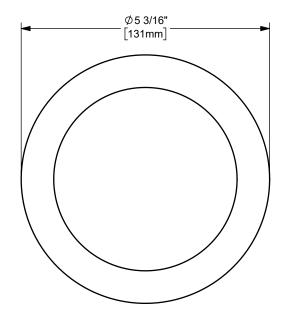

DIXON [

U.S.A.

TITLE:

THE RIGHT CONNECTION ™

4" KING CRIMP™ FERRULE

MATERIAL:

PART NUMBER:

STAINLESS STEEL

DO NOT SCALE THIS DRAWING

CF400-12SS