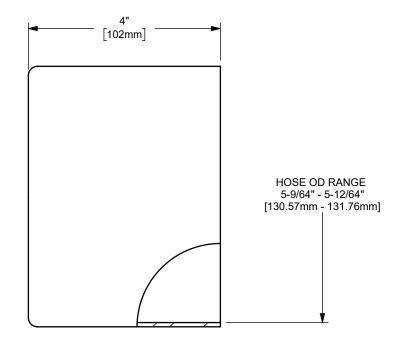

U.S.A.

ΠΤLE:

4" KING CRIMP™ FERRULE

MATERIAL:

**CARBON STEEL** 

DO NOT SCALE THIS DRAWING

PART NUMBER:

CF400-16CS