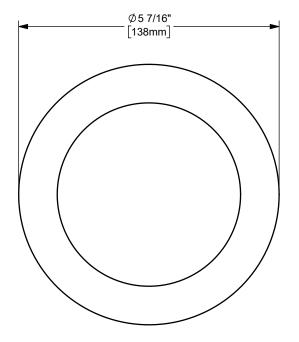

U.S.A.

ΠΤLE:

4" KING CRIMP™ FERRULE

MATERIAL:

**CARBON STEEL** 

DO NOT SCALE THIS DRAWING

PART NUMBER:

CF400-16CS