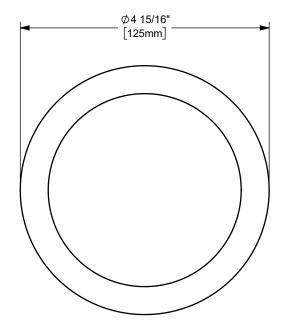

DIXON [

U.S.A.

ΓΙΤLE:

THE RIGHT CONNECTION ™

MATERIAL:

4" KING CRIMP™ FERRULE

STAINLESS STEEL

PART NUMBER:

DO NOT SCALE THIS DRAWING

CF400-8SS