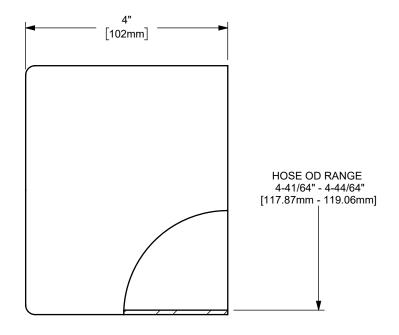

DIXON [

U.S.A.

ΓΙΤLE:

THE RIGHT CONNECTION ™

MATERIAL:

4" KING CRIMP™ FERRULE

STAINLESS STEEL

PART NUMBER:

DO NOT SCALE THIS DRAWING

CF400-8SS