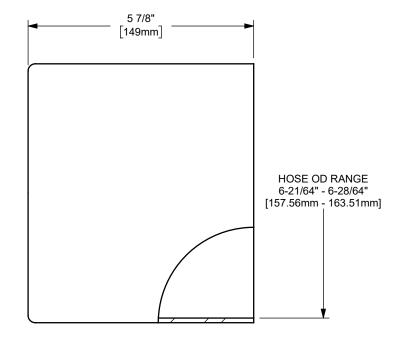

## DIXON [

U.S.A.

THE RIGHT CONNECTION ™

TITLE:

6" KING CRIMP™ FERRULE

MATERIAL:

PART NUMBER:

CARBON STEEL

DO NOT SCALE THIS DRAWING

CF600-1CS