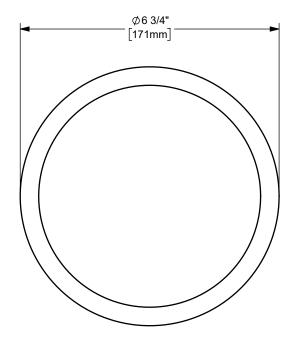

## DIXON [

U.S.A.

THE RIGHT CONNECTION ™

TITLE:

6" KING CRIMP™ FERRULE

MATERIAL:

PART NUMBER:

CARBON STEEL

DO NOT SCALE THIS DRAWING

CF600-1CS