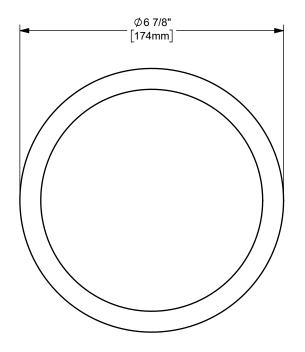

| DO NOT SCALE THIS DRAWING                                                                                                                                                                                                                       | CF600-2CS                        |
|-------------------------------------------------------------------------------------------------------------------------------------------------------------------------------------------------------------------------------------------------|----------------------------------|
| to the terms of this agreement they shall return this drawing immediately.<br>The information contained in this drawing is subject to change without notice.                                                                                    | MATERIAL: CARBON STEEL           |
| It subject to this condition the recipient further agrees that this drawing or any<br>design detail or concept disclosed herein shall not be used in any way<br>detrimental to or in competition with the owner. If the recipent does not agree | TITLE:<br>6" KING CRIMP™ FERRULE |
| This drawing is owned by Dixon Valve & Coupling Co. and shall be returned<br>upon demand. It is loaned on condition that it shall not be copied or<br>reproduced or submitted to others without the owners consent. In accepting                | THE RIGHT CONNECTION ™           |
| PROPRIETARY AND CONFIDENTIAL                                                                                                                                                                                                                    | DIXON U.S.A.                     |