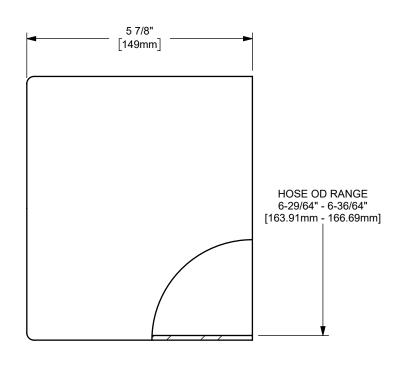

| DO NOT SCALE THIS DRAWING                                                                                                                                                                                                                       | CF600-2CS                        |
|-------------------------------------------------------------------------------------------------------------------------------------------------------------------------------------------------------------------------------------------------|----------------------------------|
| to the terms of this agreement they shall return this drawing immediately.<br>The information contained in this drawing is subject to change without notice.                                                                                    | MATERIAL: CARBON STEEL           |
| It subject to this condition the recipient further agrees that this drawing or any<br>design detail or concept disclosed herein shall not be used in any way<br>detrimental to or in competition with the owner. If the recipent does not agree | TITLE:<br>6" KING CRIMP™ FERRULE |
| This drawing is owned by Dixon Valve & Coupling Co. and shall be returned<br>upon demand. It is loaned on condition that it shall not be copied or<br>reproduced or submitted to others without the owners consent. In accepting                | THE RIGHT CONNECTION ™           |
| PROPRIETARY AND CONFIDENTIAL                                                                                                                                                                                                                    | DIXON U.S.A.                     |