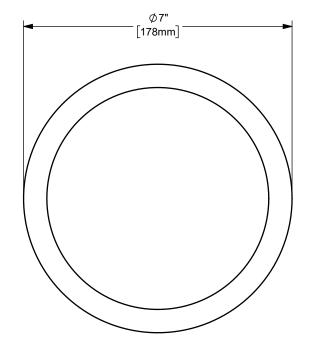

DIXON [

THE RIGHT CONNECTION ™

ΓΙΤLE:

6" KING CRIMP™ FERRULE

MATERIAL:

PART NUMBER:

CARBON STEEL

DO NOT SCALE THIS DRAWING

CF600-3CS