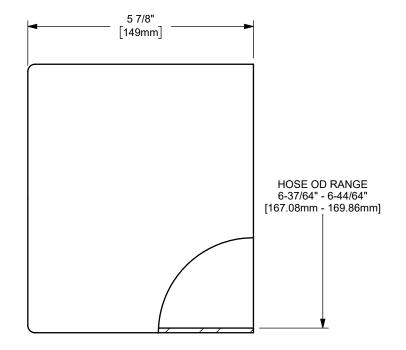

DIXON [

THE RIGHT CONNECTION ™

ΓΙΤLE:

6" KING CRIMP™ FERRULE

MATERIAL:

PART NUMBER:

CARBON STEEL

DO NOT SCALE THIS DRAWING

CF600-3CS