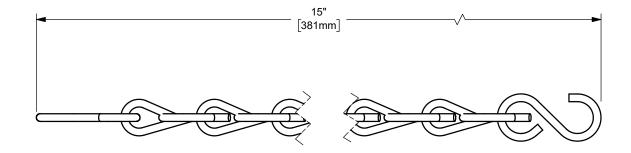

## DIXON C

U.S.A.

THE RIGHT CONNECTION  $^{\mathrm{TM}}$ 

12" SS JACK CHAIN #12 GAUGE SINGLE JACK SECURITY CHAIN ASSEMBLY CAM AND GROOVE FITTING

MATERIAL:
PART NUMBER:

TITLE:

STAINLESS STEEL

DO NOT SCALE THIS DRAWING

CH-SS-12TR