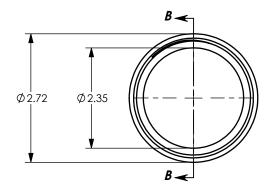

MATERIAL:

TITLE:

ZINC PLATED CARBON STEEL

DIXON [

DO NOT SCALE THIS DRAWING

PART NUMBER:

CSC-T32-1

THE RIGHT CONNECTION ™