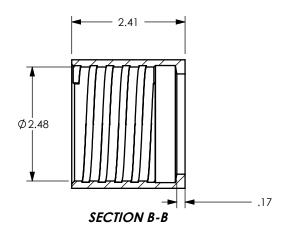

MATERIAL:

TITLE:

ZINC PLATED CARBON STEEL

DIXON [

DO NOT SCALE THIS DRAWING

PART NUMBER:

CSC-T32-1

THE RIGHT CONNECTION ™