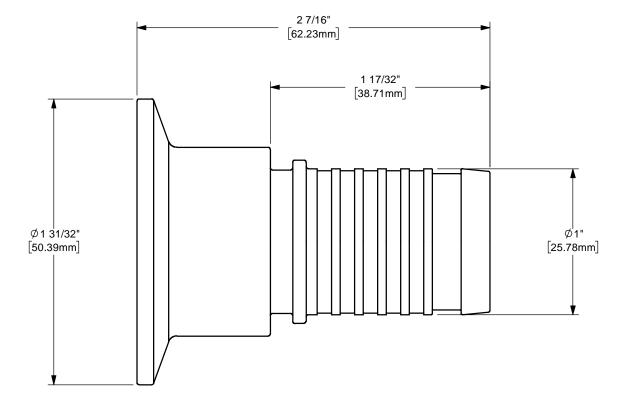

THE RIG

THE RIGHT CONNECTION  $^{\rm TM}$ 

1" SANITARY CRIMP SHANK WITH CLAMP END

MATERIAL:

PART NUMBER:

TITLE:

HASTELLOY® C-276

DO NOT SCALE THIS DRAWING

CSSR100-3AHA