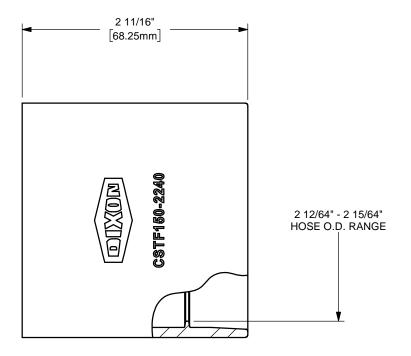

TITLE:

THE RIGHT CONNECTION ™

U.S.A.

DIXON C

1 1/2" CRIMP STEAM FERRULE

MATERIAL:

PLATED CARBON STEEL

DO NOT SCALE THIS DRAWING

PART NUMBER:

CSTF150-2240