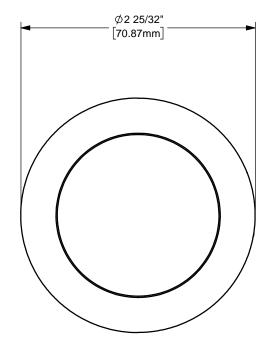

TITLE:

THE RIGHT CONNECTION ™

U.S.A.

DIXON C

1 1/2" CRIMP STEAM FERRULE

MATERIAL:

PLATED CARBON STEEL

DO NOT SCALE THIS DRAWING

PART NUMBER:

CSTF150-2240