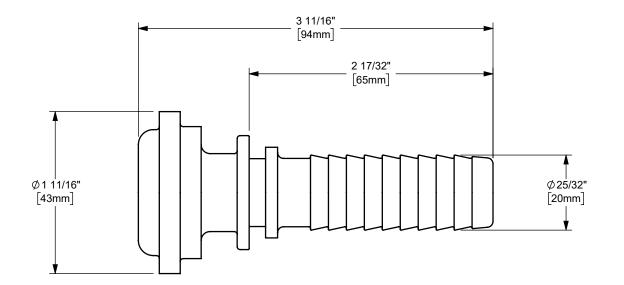

| DIXON                             | PROPRIETARY AND CONFIDENTIAL<br>This drawing is owned by Dixon Valve & Coupling Co. and shall be returned<br>upon demand. It is loaned on condition that it shall not be copied or<br>reproduced or submitted to others without the owners consent. In accepting it | DIXON CONNECTION ™                          |
|-----------------------------------|---------------------------------------------------------------------------------------------------------------------------------------------------------------------------------------------------------------------------------------------------------------------|---------------------------------------------|
|                                   | design detail or concept disclosed herein shall not be used in any way<br>detrimental to or in competition with the owner. If the recipient does not agree                                                                                                          | 3/4" CRIMP STEAM STEM<br>WITH GJ' BOSS™ END |
| The Right Connection <sup>™</sup> | to the terms of this agreement they shall return this drawing immediately.<br>The information contained in this drawing is subject to change without noti                                                                                                           | MATERIAL: PLATED CARBON STEEL               |
| dixonvalve.com                    | DO NOT SCALE THIS DRAWING                                                                                                                                                                                                                                           | PART NUMBER: CSTS-075                       |